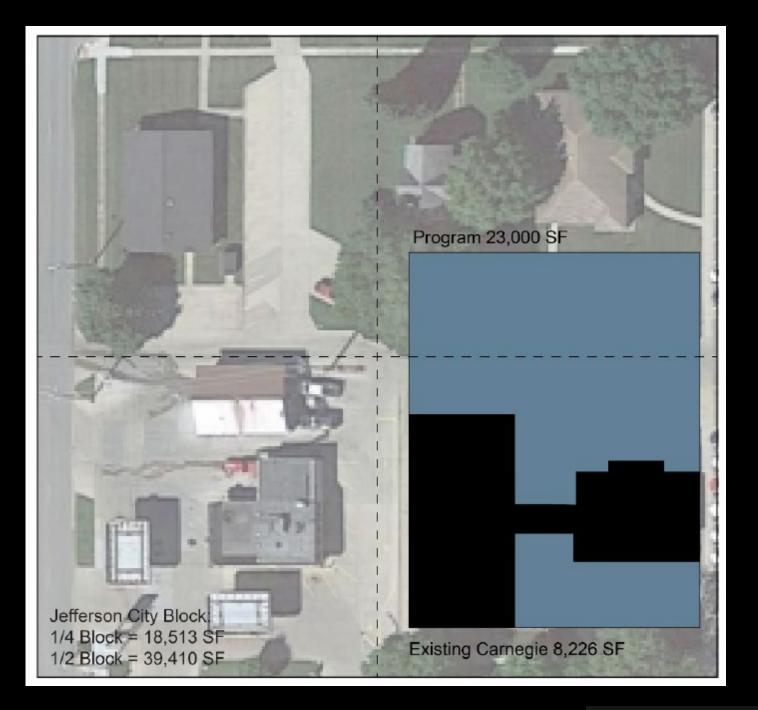

### Lessons from Staff Meeting

- Total building square footage 8,226 SF
- Addition square footage 3,772 SF
- Main Floor square footage 1,812 SF
- Basement square footage 1,812 S

BASEMENT

PHASE I

The Franks Design Group, PC