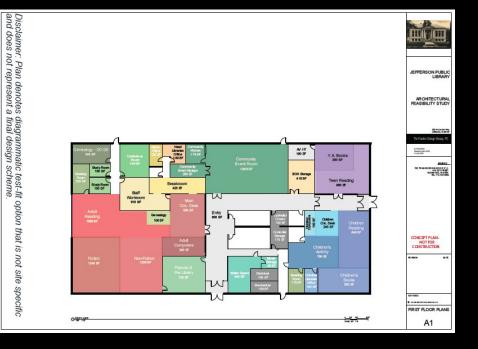

e for staff. Much of the remaining square footage would be designated as storage which allows for future flexibility and adaptability for future program space. This option would also entail temporary relocation of the current library while construction/renovation take place.

## 20,983

#### TOTAL SQUARE FOOT

Gross area of the building situated on the existing Carnegie site; may need additional site for landscape and parking

15,690

NEW CONSTRUCTION SQUARE FOOT

Area of newly constructed addition to existing building

3

#### NUMBER OF FLOORS

Basement and first floor Carnegie renovation; 1st, 2nd, and basement floor addition

\$10.4 mil.

#### ESTIMATED COST

Estimated cost including Project and Non-Project costs; does not include Site Acquisition (See Page 30 for breakdown)

Scheme A



### **OPTION B**

This Option looks into construction of a new one-story library. This option currently does not have a designated site but the committee has looked into various potential sites. The building would need at least 40,000 square foot site (or at minimum half a city block) to accommodate a one-story scheme, landscaping, and parking. The location and availability of on-street parking will impact the site size and requirements.

This option allows for all departments to be together on one level, while still maintaining physical separation. This separation is accomplished through a large Entry space which connects the adult and children/teen departments, as well as the maker space and Community Event Room. This entry creates the opportunity for an after-hours section of the libr