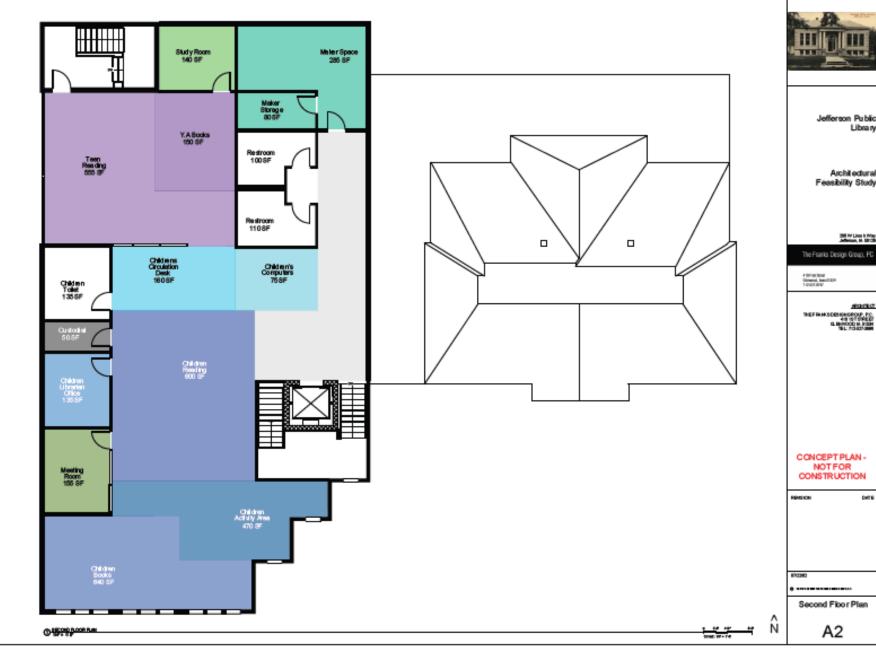

| 3,400 NSF  |          | 4,250 GSF |         |
| 16 | Storage & Support                | 4 spaces  | 1,200 NSF  |          | 1,380 GSF |         |
| 17 | Circulation                      | 6 spaces  | 1,100 NSF  |          | 1,265 GSF |         |
| 18 | Maintenance                      | 5 spaces  | 900 NSF    |          | 1,035 GSF |         |
|    | TOTAL                            | 26 spaces | 18,225 NSF | 2        | 2,510 GSF |         |
|    | Exterior Wall grossing increment |           |            | 1.03     |           |         |
|    | Projected Building GSF           |           |            | 2        | 3,185 GSF |         |







### Scheme A





Scheme A



Disclaimer: Plan denotes diagrammatic test-fit option and does not represent a final design scheme.

### Scheme A



Disclaimer: Plan denotes diagrammatic test-fit option and does not represent a final design scheme.

### Scheme A





# OPTION A

This Option looks into renovating the existing Carnegie Library and demolition of current addition. A new three-story addition would be added to the West of the Carnegie where the current 1967 addition sits.

Site manipulation will be required to create a level first floor between the existing Carnegie and the first floor of the new construction. This allows a seamless transition between old and new that is currently lacking. This transition is echoed through a glass link which wraps around the existing building while still respecting the grandiose and historic nature of the Carnegie.

The Carnegie will house a large community reading room with the first floo