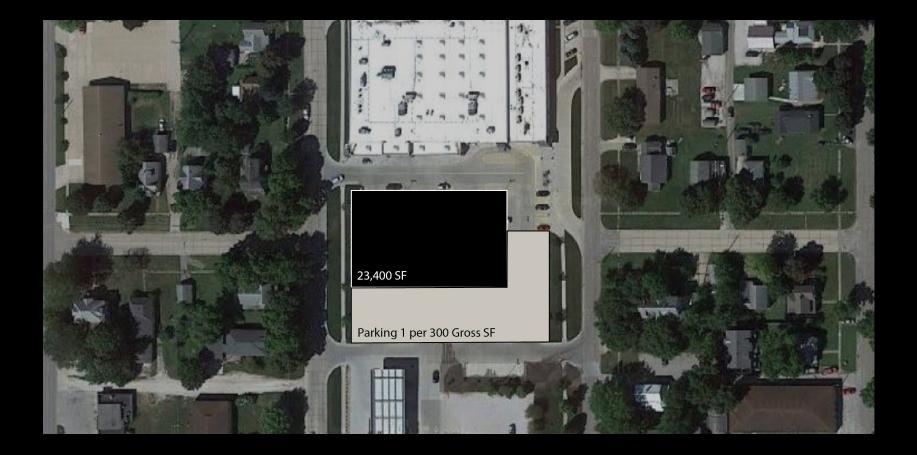

4 | Child Services                   | 1 spaces  | 2,665 NSF  |          | 3,331 GSF |         |
| 15 | Special Programs                 | 4 spaces  | 3,400 NSF  |          | 4,250 GSF |         |
| 16 | Storage & Support                | 4 spaces  | 1,200 NSF  |          | 1,380 GSF |         |
| 17 | Circulation                      | 6 spaces  | 1,100 NSF  |          | 1,265 GSF |         |
| 18 | Maintenance                      | 5 spaces  | 900 NSF    |          | 1,035 GSF |         |
|    | TOTAL                            | 26 spaces | 18,225 NSF | 2        | 2,510 GSF |         |
|    | Exterior Wall grossing increment |           |            | 1.03     |           |         |
|    | Projected Building GSF           |           |            | 2        | 3,185 GSF |         |







### Scheme A





Scheme A



Disclaimer: Plan denotes diagrammatic test-fit option and does not represent a final design scheme.

### Scheme A



Disclaimer: Plan denotes diagrammatic test-fit option and does not represent a final design scheme.

### Scheme A





# OPTION A

This Option looks into renovating the existing Carnegie Library and demolition of current addition. A new three-story addition would be added to the West of the Carnegie where the current 1967 addition sits.

Site manipulation will be required to create a level first floor between the existing Carnegie and the first floor of the new construction. This allows a seamless transition between old and new that is currently lacking. This transition is echoed through a glass link which wraps around the existing building