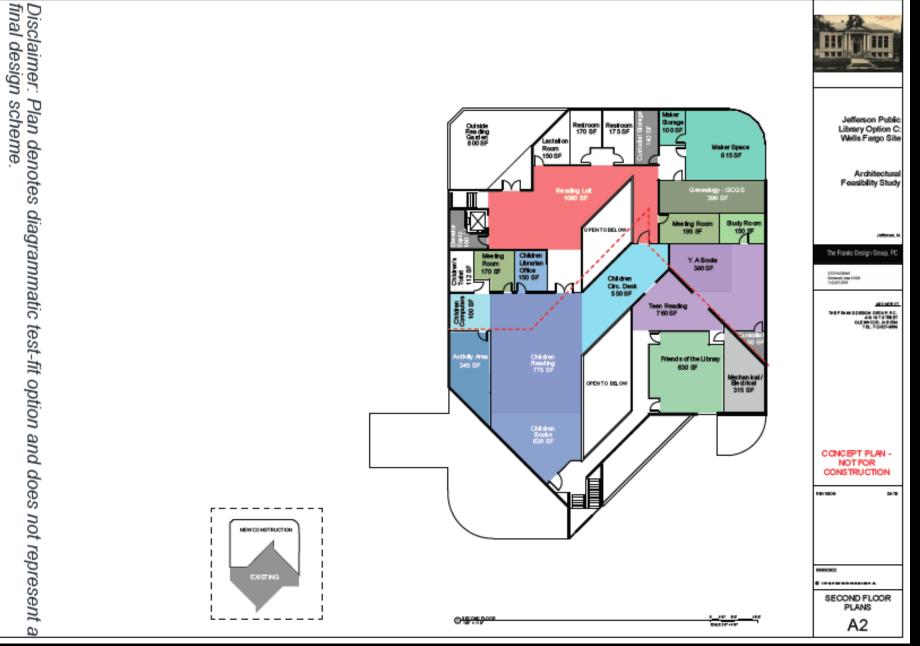

Phase III – Concept selection and development

Meeting #3: Review and confirm program,
 Meeting #4: Option A Addition and Option B New Building
 Compare and contrast Options
 Meeting #5: Compare and contrast Option C Renovation with Option A and B
 Meeting #6: All Options to be compared with concept level construction costs