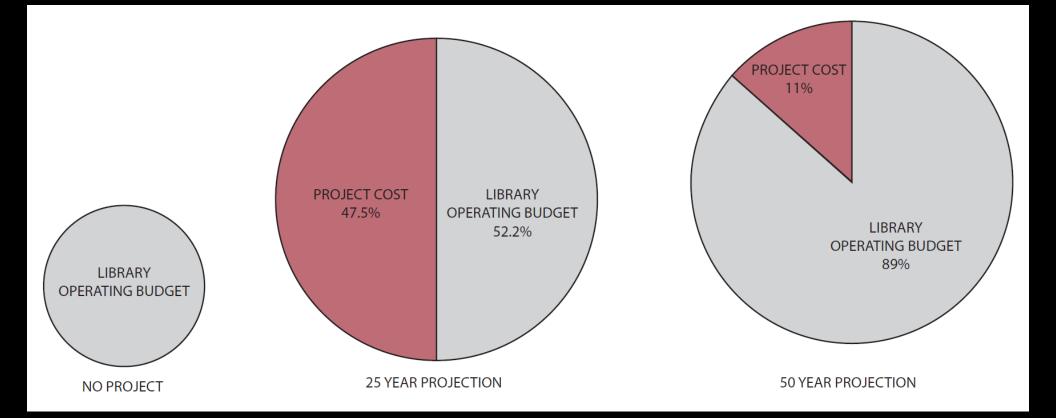

offers flexibility and adaptability for a future library.



TOTAL SQUARE FOOT Gross area of the building situated on the existing Carnegie site

24,483

NEW CONSTRUCTION SQUARE FOOT

Area of newly constructed addition to existing building

2

NUMBER OF FLOORS

First floor and basement renovation of existing and new construction

### Scheme D



## Comparison and Evaluation

### Construction

- Site
- Structure
- Enclosure
- Systems
- Finishes

### Non-Construction

- Contingency
- Furnishings
- Equipment
- Moving
- Window Treatments
- IT/ Surveillance
- Signage

### Fees

- Fees
- Permit/ Inspections
- Hazmat Asbestos, Contaminated Soils, etc.

# Anatomy of Project Costs

Comparison and Evaluation – Costs

#### **Construction Costs Distribution**



### Comparison and Evaluation – Costs



### Comparison and Evaluation – Costs

#### ARCHITECT

MORRISON KATTMAN MENZE, INC. 119 W. Wayne Street Fort Wayne, IN 46802 www.MKMdesign.com

#### CONSTRUCTION TEAM

GENERAL CONTRACTOR: WA Sheets & Sons, Inc. 1336 Polk Street, Fort Wayne, IN 46808

STRUCTURAL ENGINEER: Engineering Resources, Inc. 9835 Auburn Road, Fort Wayne, IN 46825

ELECTRICAL & MECHANICAL ENGINEER: Matson Consulting Engineers, Inc. 3131 Engle Road, Fort Wayne, IN 46809

#### **GENERAL DESCRIPTION**

SITE: 0.75 acre. NUMBER OF BUILDINGS: One. BUILDING SIZES: First floor, 9,200; second floor, 9,200, total, 18,400 square feet. BUILDING HEIGHT: First floor, 10'6", second floor, 13'6"; floor to floor, 11'10"; total, 36'. BASIC CONSTRUCTION TYPE: Addition. FOUNDATION: Cast-in-place. EXTERIOR WALLS: Masonry. ROOF: EPDM, m