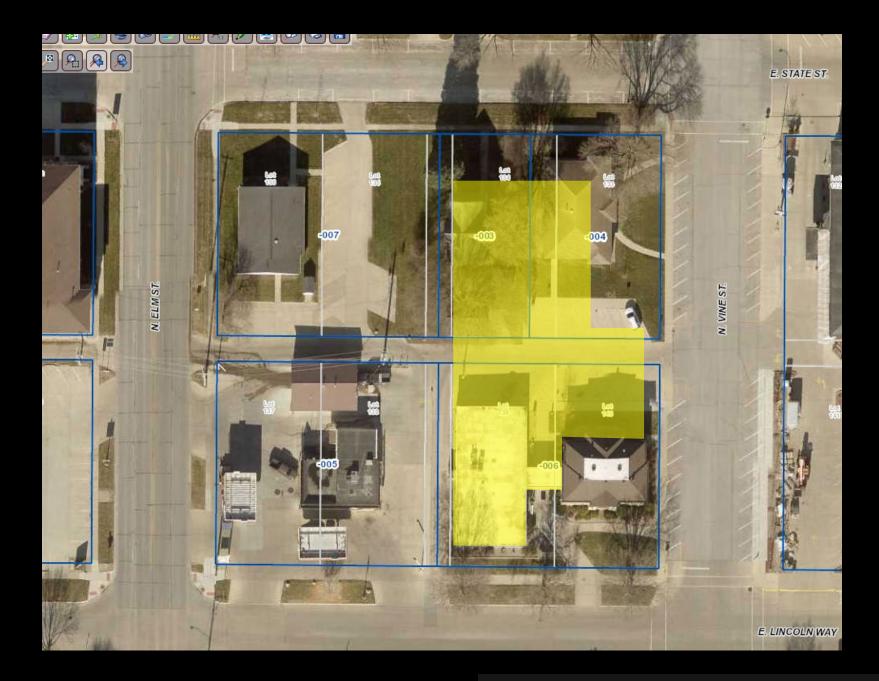

Lawson report:

- 21<sup>st</sup> Century Libraries
- JPL Library Profile
  - Service trends
  - Peer Data
  - Facility evaluation
  - Program space
  - Technology
  - Desired features
  - Bldg. Systems
  - Space Needs
  - Community input

Recommend a feasibility study

#### Executive Summary

The Jefferson Public Library's building of 8,000 square feet is significantly too small to meet the community's existing and future library service needs. Further, it's layout and organization are obstacles to ease of use by residents and to efficient operation by staff. These needs were expressed by the public in community forums held as part of this study, have been confirmed by the library staff and trustees, and have been documented by the library consultant.



### BLUF Bottom line up front





"The women of Jefferson are believers in the promotion of literature, science and the arts, not only in theory, but in practice. They never had a chance to make a public record until Monday of this week, but they seized that opportunity to make it with a vengeance. The vote on the library proposition was: for the library tax - 144; against the library tax - 1."

> - The Bee. - March 21, 1901 - Jefferson, IA



## Study Committee Process







Phase I – Kickoff & Documentation

Meeting #1: Review existing conditions, Establish broad goals and expectations

Phase II– Design concepts

Meeting #2: Discuss current space use and workflow, discuss findings from George Lawson Needs Assessment Report, and generate program components

Phase III – Concept selection and development

Meeting #3: Rev