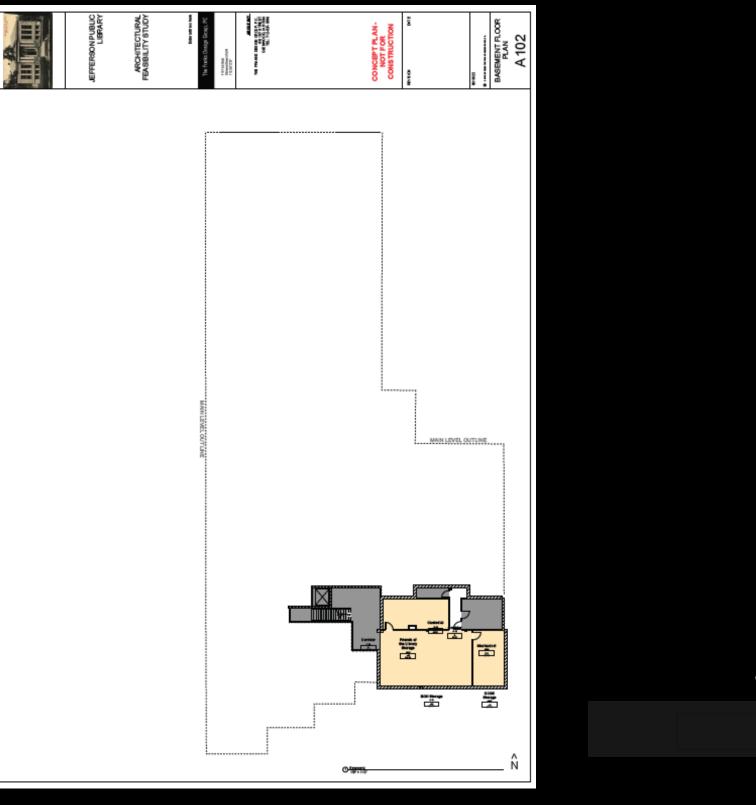

### Lessons from Staff Meeting

- Total building square footage 8,226 SF
- Addition square footage 3,772 SF
- Main Floor square footage 1,812 SF
- Basement square footage 1,812 S

BASEMENT

PHASE I

The Franks Design Group, PC