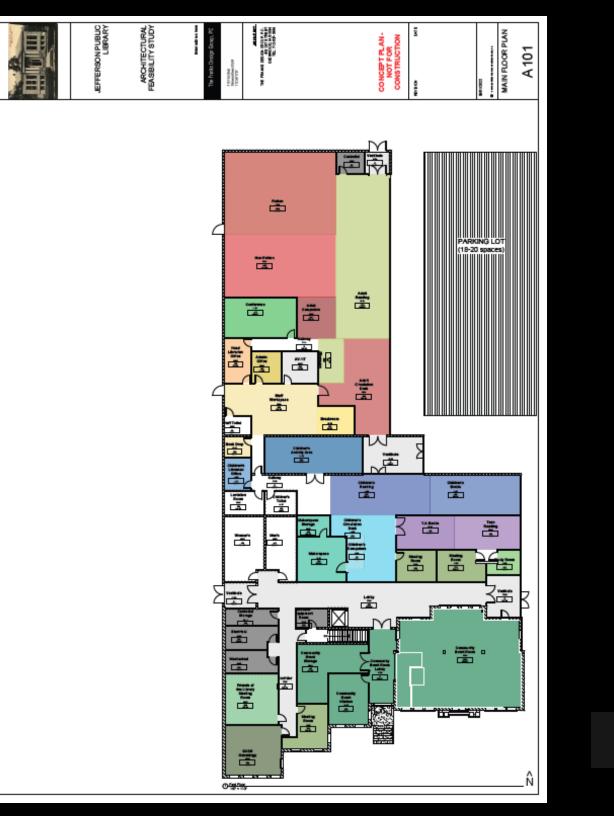

### Lessons from Staff Meeting

- Total building square footage 8,226 SF
- Addition square footage 3,772 SF
- Main Floor square footage 1,812 SF
- Basement square footage 1,812 S

BASEMENT

PHASE I

The Franks Design Group, PC