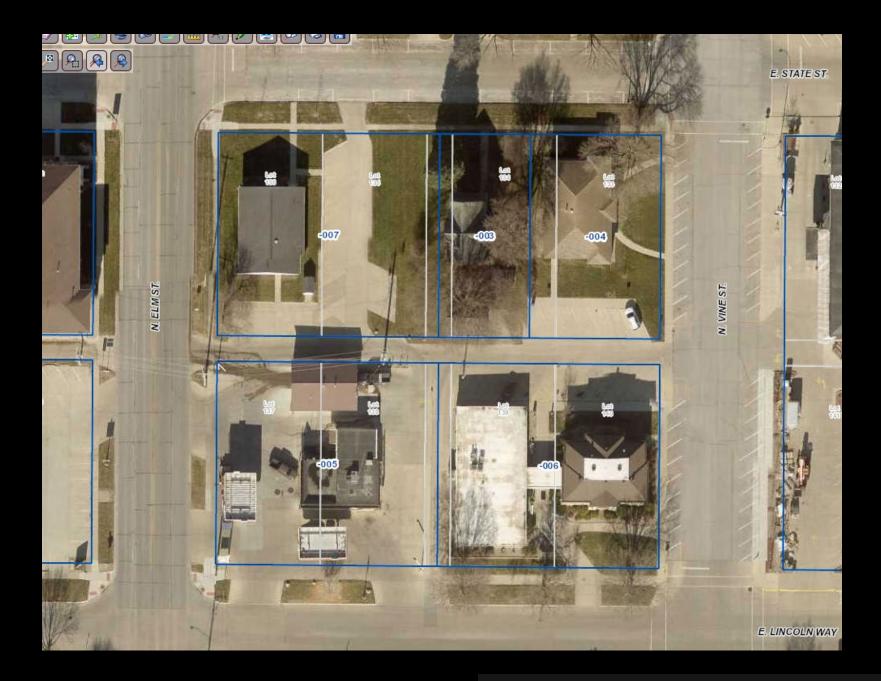

18 Lawson report:

- 21<sup>st</sup> Century Libraries
- JPL Library Profile
  - Service trends
  - Peer Data
  - Facility evaluation
  - Program space
  - Technology
  - Desired features
  - Bldg. Systems
  - Space Needs
  - Community input

Recommend a feasibility study

#### Executive Summary

The Jefferson Public Library's building of 8,000 square feet is significantly too small to meet the community's existing and future library service needs. Further, it's layout and organization are obstacles to ease of use by residents and to efficient operation by staff. These needs were expressed by the public in community forums held as part of this study, have been confirmed by the library staff and trustees, and have been documented by the library consultant.



### BLUF Bottom line up front





"The women of Jefferson are believers in the promotion of literature, science and the arts, not only in theory, but in practice. They never had a chance to make a public record until Monday of this week, but they seized that opportunity to make it with a vengeance. The vote on the library proposition was: for the library tax - 144; against the library tax - 1."

> - The Bee. - March 21, 1901 - Jefferson, IA



## Study Committee Process







Phase I – Kickoff & Documentation

Meeting #1: Review existing conditions, Establish broad goals and expectations

Phase II– Design concepts

Meeting #2: Discuss current space use and workflow, discuss findings from George Lawson Needs Assessment Report, and generate program components

Phase III – Concept selection and development

Meeting #3: R