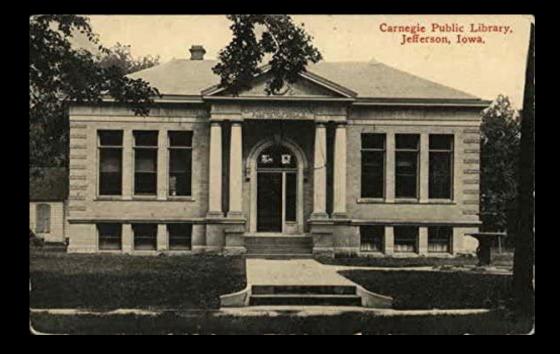

ng and circulation. The addition continues with the Children's department then the Adult Department at the Northern end.

Site excavation is also required to add a new basement to be level with the existing Carnegie basement floor. This space would be mainly storage and future programming space which offers flexibility and adaptability for a future library.



TOTAL SQUARE FOOT Gross area of the building situated on the existing Carnegie site

24,483

NEW CONSTRUCTION SQUARE FOOT

Area of newly constructed addition to existing building

2

NUMBER OF FLOORS

First floor and basement renovation of existing and new construction

**\$9.7** mil.

#### ESTIMATED COST

Estimated cost including Project and Non-Project costs; does not include Site Acquisition (See Page 30 for breakdown)

Scheme D



Next steps

|                                                                                              |                       | 1011/2025<br>1011/2022<br>1011/2022<br>1011/2022<br>1011/2022<br>1011/2022<br>1011/2022<br>1011/2022<br>1011/2022<br>1011/2022<br>1011/2023<br>1011/2024<br>1011/2024<br>1011/2024<br>1011/2024<br>1011/2024<br>1011/2024<br>1011/2024<br>1011/2024<br>1011/2025<br>1011/2026<br>1011/2026<br>1011/2026<br>1011/2026<br>1011/2026<br>1011/2026<br>1011/2026<br>1011/2026<br>1011/2026<br>1011/2026<br>1011/2026<br>1011/2026<br>1011/2026<br>1011/2026<br>1011/2026<br>1011/2026<br>1011/2026<br>1011/2026<br>1011/2026<br>1011/2026<br>1011/2026<br>1011/2026<br>1011/2026<br>1011/2026<br>1011/2026<br>1011/2026<br>1011/2026<br>1011/2026<br>1011/2026<br>1011/2026<br>1011/2026<br>10