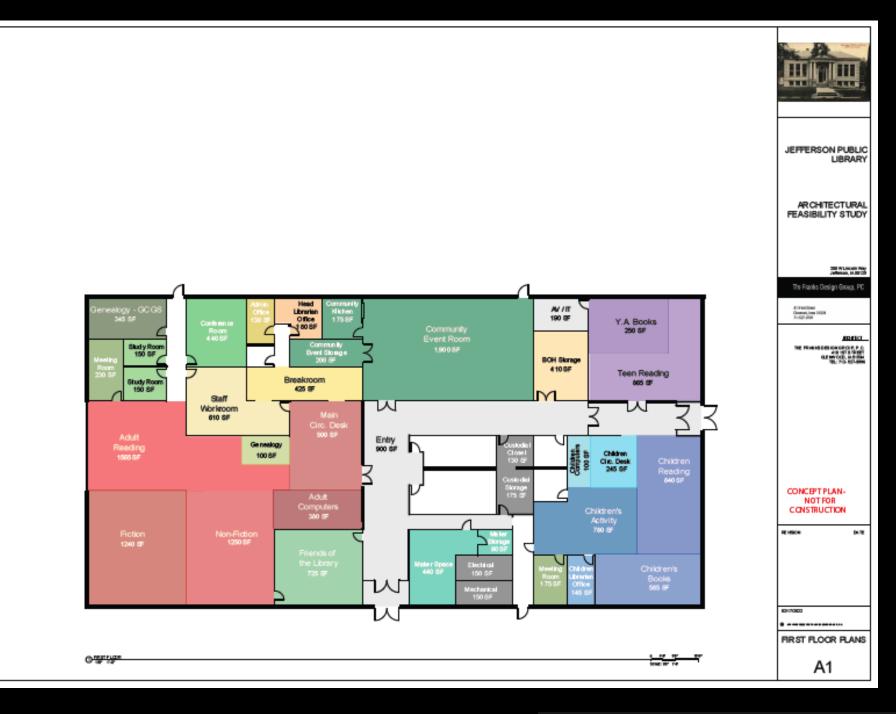

lso required to add a new basement to be level with the existing Carnegie basement floor. This space would be mainly storage and workspace for staff. Much of the remaining square footage would be designated as storage which allows for future flexibility and adaptability for future program space. This option would also entail temporary relocation of the current library while construction/renovation take place.

## 20,983

#### TOTAL SQUARE FOOT

Gross area of the building situated on the existing Carnegie site; may need additional site for landscape and parking

15,690

NEW CONSTRUCTION SQUARE FOOT

Area of newly constructed addition to existing building

3

#### NUMBER OF FLOORS

Basement and first floor Carnegie renovation; 1st, 2nd, and basement floor addition

Scheme A



### Scheme B



### Scheme B



### **OPTION B**

This Option looks into construction of a new one-story library. This option currently does not have a designated site but the committee has looked into various potential sites. The building would need at least 40,000 square foot site (or at minimum half a city block) to accommodate a one-story scheme, landscaping, and parking. The location and availability of on-street parking will impact the site size and requirements.

This option allows for all departments to be together on one level, while still maintaining physical separation. This separation is accomplished through a large Entry space which connects the adult and children/teen departments, as well as the maker space and Community Event Room. This entry creates the opportunity for an after-hours sec