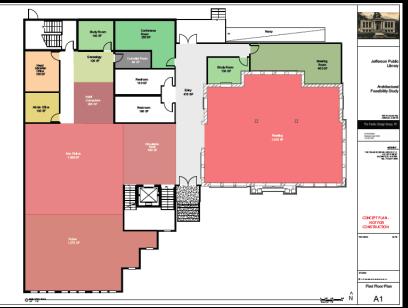

| Y   |                              |   | Y   |            | Y                                                           |     |  |
| Most Funcitonal Clarity            |     | N                        | Y   |                              |   |     | N          | Y                                                           |     |  |
| Drive-thru Book Drop               |     | N                        | Y   |                              |   | Y   |            | Y                                                           |     |  |
| Adequate On-site parking           |     | N                        | Y   |                              |   | Y   |            | Y                                                           |     |  |

### Comparison and Evaluation





# OPTION A

This Option looks into renovating the existing Carnegie Library and demolition of current addition. A new three-story addition would be added to the West of the Carnegie where the current 1967 addition sits.

Site manipulation will be required to create a level first floor between the existing Carnegie and the first floor of the new construction. This allows a seamless transition between old and new that is currently lacking. This transition is echoed through a glass link which wraps around the existing building while still respecting the grandiose and historic nature of the Carnegie.

The Carnegie will house a large community reading room with the first floor new addition housing the adult department. The children and teen departments, along with a new maker space would be l