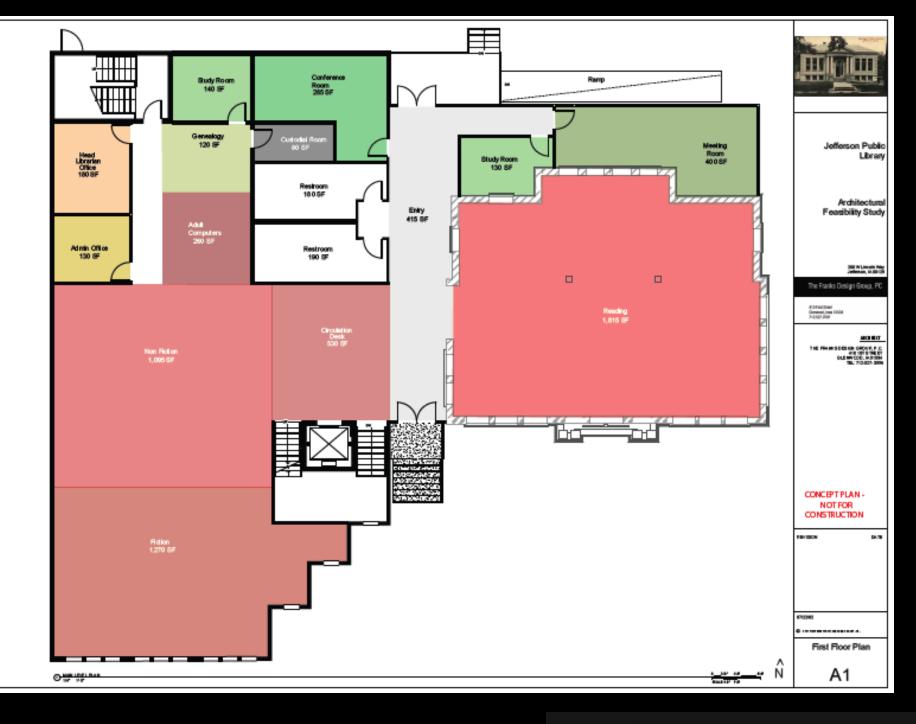

| 1 spaces  | 2,665 NSF  |          | 3,331 GSF |         |
| 15 | Special Programs                 | 4 spaces  | 3,400 NSF  |          | 4,250 GSF |         |
| 16 | Storage & Support                | 4 spaces  | 1,200 NSF  |          | 1,380 GSF |         |
| 17 | Circulation                      | 6 spaces  | 1,100 NSF  |          | 1,265 GSF |         |
| 18 | Maintenance                      | 5 spaces  | 900 NSF    |          | 1,035 GSF |         |
|    | TOTAL                            | 26 spaces | 18,225 NSF | 2        | 2,510 GSF |         |
|    | Exterior Wall grossing increment |           |            | 1.03     |           |         |
|    | Projected Building GSF           |           |            | 2        | 3,185 GSF |         |







### Scheme A





Scheme A



Disclaimer: Plan denotes diagrammatic test-fit option and does not represent a final design scheme.

### Scheme A



Disclaimer: Plan denotes diagrammatic test-fit option and does not represent a final design scheme.

### Scheme A





# OPTION A

This Option looks into renovating the existing Carnegie Library and demolition of current addition. A new three-story addition would be added to the West of the Carnegie where the current 1967 addition sits.

Site manipulation will be required to create a level first floor between the existing Carnegie and the first floor of the new construction. This allows a seamless transition between old and new that is currently lacking. This transition is echoed through a glass link which wraps around the existing building while still respecting the grand