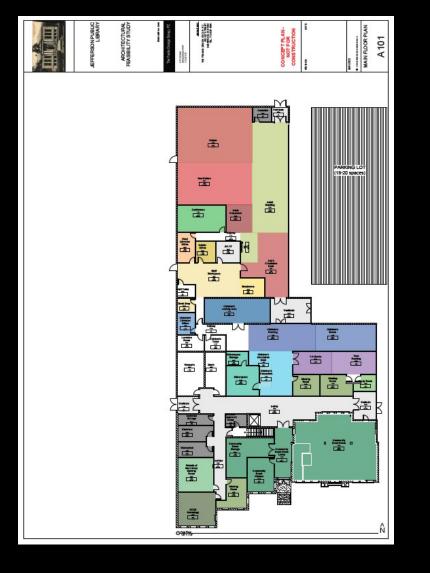

### Lessons from Staff Meeting

- Total building square footage 8,226 SF
- Addition square footage 3,772 SF
- Main Floor square footage 1,812 SF
- Basement square footage 1,812 S

BASEMENT

PHASE I

The Franks Design Group, PC