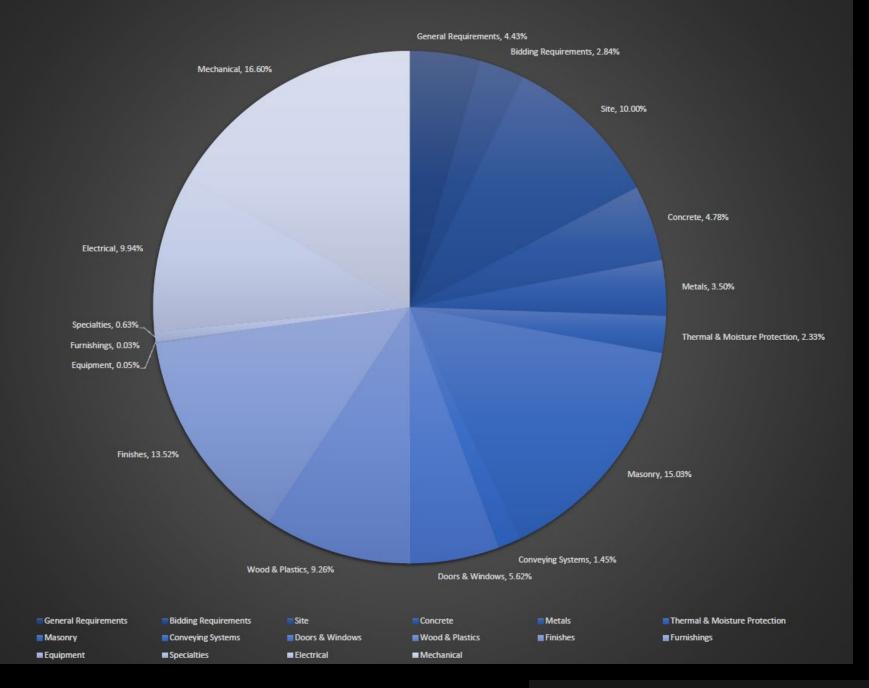

orage and future programming space which offers flexibility and adaptability for a future library.



TOTAL SQUARE FOOT Gross area of the building situated on the existing Carnegie site

24,483

NEW CONSTRUCTION SQUARE FOOT

Area of newly constructed addition to existing building

2

NUMBER OF FLOORS

First floor and basement renovation of existing and new construction

### Scheme D



## Comparison and Evaluation

### Construction

- Site
- Structure
- Enclosure
- Systems
- Finishes

### Non-Construction

- Contingency
- Furnishings
- Equipment
- Moving
- Window Treatments
- IT/ Surveillance
- Signage

### Fees

- Fees
- Permit/ Inspections
- Hazmat Asbestos, Contaminated Soils, etc.

# Anatomy of Project Costs

Comparison and Evaluation – Costs

#### **Construction Costs Distribution**



### Comparison and Evaluation – Costs



### Comparison and Evaluation – Costs

#### ARCHITECT

MORRISON KATTMAN MENZE, INC. 119 W. Wayne Street Fort Wayne, IN 46802 www.MKMdesign.com

#### CONSTRUCTION TEAM

GENERAL CONTRACTOR: WA Sheets & Sons, Inc. 1336 Polk Street, Fort Wayne, IN 46808

STRUCTURAL ENGINEER: Engineering Resources, Inc. 9835 Auburn Road, Fort Wayne, IN 46825

ELECTRICAL & MECHANICAL ENGINEER: Matson Consulting Engineers, Inc. 3131 Engle Road, Fort Wayne, IN 46809

#### **GENERAL DESCRIPTION**

SITE: 0.75 acre. NUMBER OF BUILDINGS: One. BUILDING SIZES: First floor, 9,200; second floor, 9,200, total, 18,400 square feet. BUILDING HEIGHT: First floor, 10'6", second floor, 13'6"; floor to floor, 11'10"; total, 36'. BASIC CONSTRUCTION TYPE: Addition. FOUNDATION: Cast-in-plac