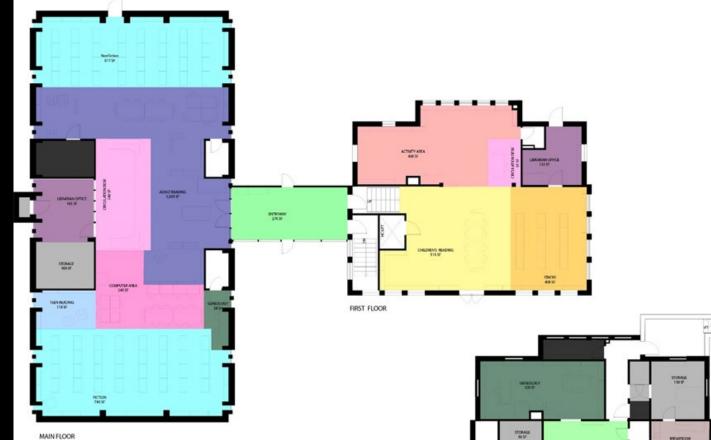

### Lessons from Staff Meeting

- Total building square footage 8,226 SF
- Addition square footage 3,772 SF
- Main Floor square footage 1,812 SF
- Basement square footage 1,812 S

BASEMENT

PHASE I

The Franks Design Group, PC