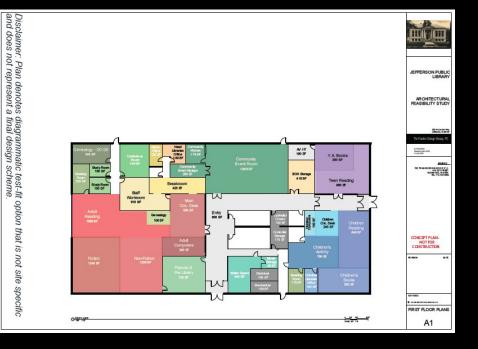

### Lessons from Staff Meeting

- Total building square footage 8,226 SF
- Addition square footage 3,772 SF
- Main Floor square footage 1,812 SF
- Basement square footage 1,812 S

BASEMENT

PHASE I

The Franks Design Group, PC