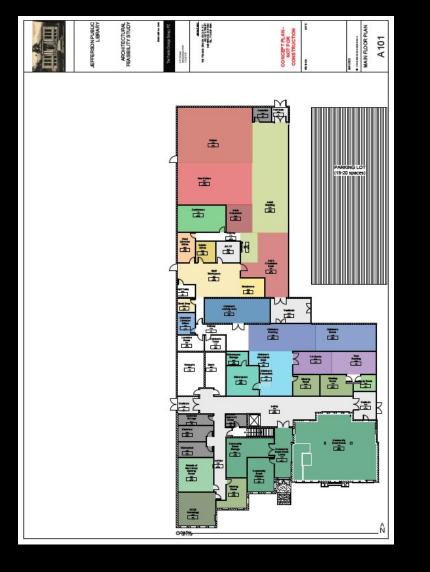

### Lessons from Staff Meeting

- Total building square footage 8,226 SF
- Addition square footage 3,772 SF
- Main Floor square footage 1,812 SF
- Basement square footage 1,812 S

BASEMENT

PHASE I

The Franks Design Group, PC