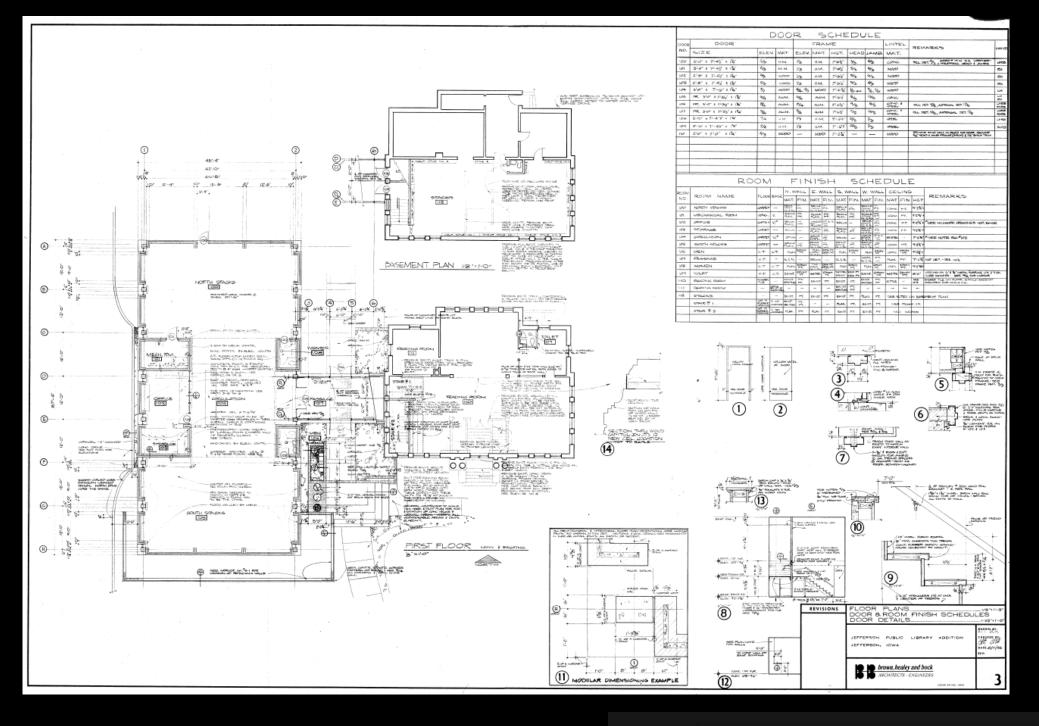

### Lessons from Staff Meeting

- Total building square footage 8,226 SF
- Addition square footage 3,772 SF
- Main Floor square footage 1,812 SF
- Basement square footage 1,812 S

BASEMENT

PHASE I

The Franks Design Group, PC