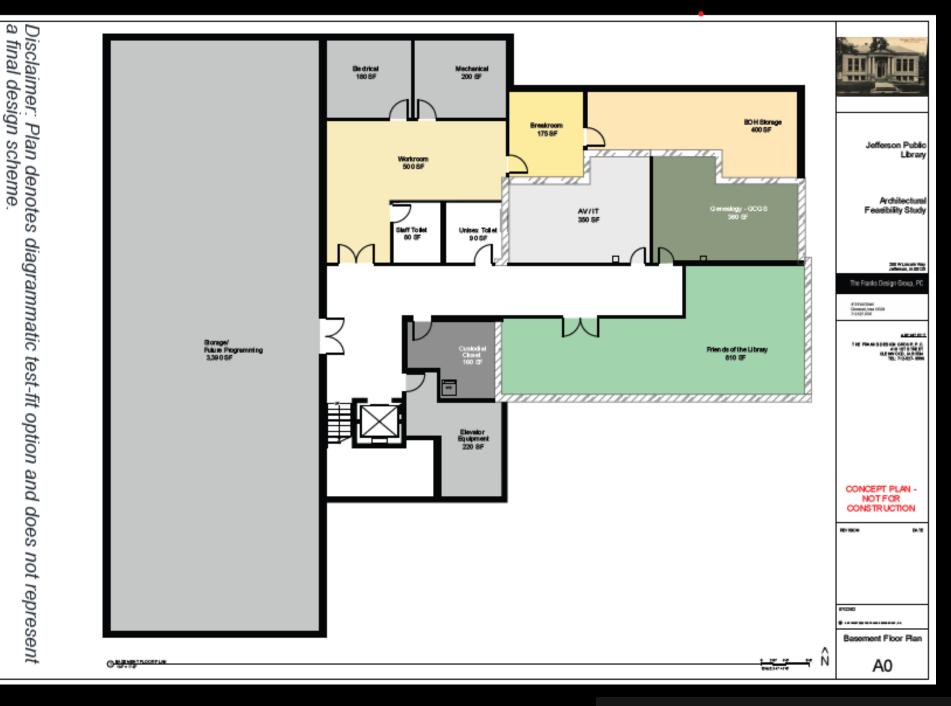

### Lessons from Staff Meeting

- Total building square footage 8,226 SF
- Addition square footage 3,772 SF
- Main Floor square footage 1,812 SF
- Basement square footage 1,812 S

BASEMENT

PHASE I

The Franks Design Group, PC